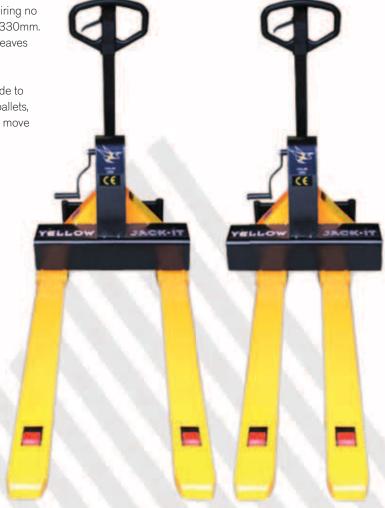

## **Yellow Jack-It Adjustable Hand Pallet Truck**

The only pallet truck in the world with manually adjustable forks, requiring no tools! Using the ergonomic hand crank, adjust forks from 690mm to 330mm. The **Yellow Jack-It** replaces your current fleet of pallet trucks and leaves you more space in the warehouse or delivery truck.

With an easy to crank handle, the **Yellow Jack-It** forks slide from side to middle, quickly adjusting to whatever size you need. Half pallets, full pallets, side entries, OSHA pallets, or odd size item, the **Yellow Jack-It** can move it – simply adjust the forks and GO!