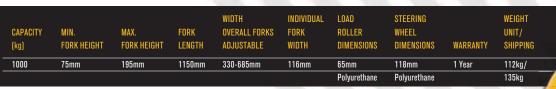

- Adjustable forks Using the patented technology, adjust the forks from 690mm inches to 330mm in seconds!
- German sealed pump kit Unique double seal design ensures long life span. Unique pump technology allows for controlled descent speed regardless of load weight.
- Heavy duty, reinforced forks Designed for strength and durability. Ensures 25% more strength than a standard fork. The truck can be used frequently in the toughest conditions.
- Ergonomic handle Ergonomically designed handle offers a comfortable grip in all temperatures and provides more lifting height per stroke than a regular handle.
- Self-lubricating bearings Ensures long life.
- Additional entry and exit rollers Offers easier entry and exit from pallet and protects load wheels.
- Hand control Easy to operate, 3-function hand control (raise, neutral, lower) for smooth control.
- Safe The Yellow Jack-It adjusts to the size you need avoiding the need to balance loads or strain your back.